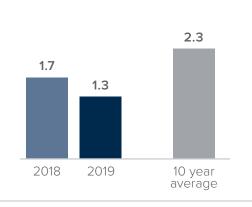

## **Months Supply of Inventory** > **AUGUST**

less than 3 months = seller's market 3 -6 months = balanced market more than 6 months = buyer's market