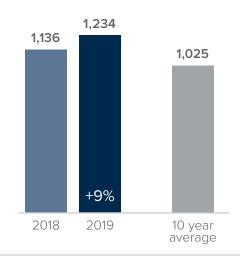

## Closed Sales > AUGUST

Months Supply of Inventory: active inventory at the end of the month divided by pending sales for the month. Pending sales are mutual purchase agreements that haven't closed yet.