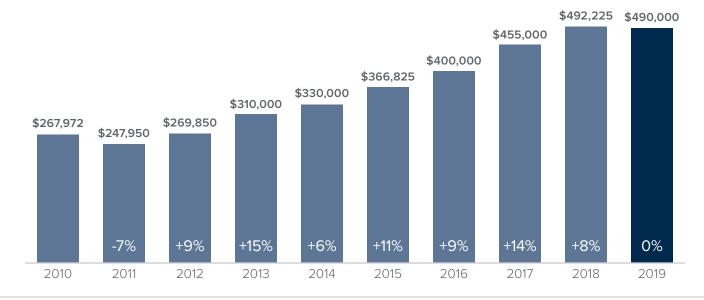

## Market Update

**SNOHOMISH COUNTY** 



## Median Closed Sales Price > AUGUST



## **Months Supply of Inventory** > **AUGUST**

less than 3 months = seller's market 3 -6 months = balanced market more than 6 months = buyer's market



## Closed Sales > AUGUST



Months Supply of Inventory: active inventory at the end of the month divided by pending sales for the month. Pending sales are mutual purchase agreements that haven't closed yet.

Graphs were created by Windermere Real Estate using NWMLS data, but information was not verified or published by NWMLS.

Data reflects all new and resale single family home sales, which include townhomes and exclude condos.