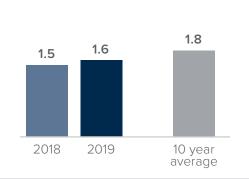

## Months Supply of Inventory > AUGUST

less than 3 months = seller's market 3 -6 months = balanced market more than 6 months = buyer's market

## Closed Sales > AUGUST

Months Supply of Inventory: active inventory at the end of the month divided by pending sales for the month. Pending sales are mutual purchase agreements that haven't closed yet.

Graphs were created by Windermere Real Estate using NWMLS data, but information was not verified or published by NWMLS.

Data reflects all new and resale single family home sales, which include townhomes and exclude condos.