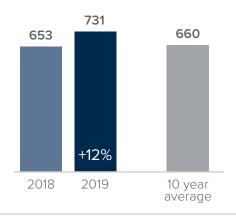

## Closed Sales > AUGUST

Months Supply of Inventory: active inventory at the end of the month divided by pending sales for the month. Pending sales are mutual purchase agreements that haven't closed yet.

Graphs were created by Windermere Real Estate using NWMLS data, but information was not verified or published by NWMLS.

Data reflects all new and resale single family home sales, which include townhomes and exclude condos.