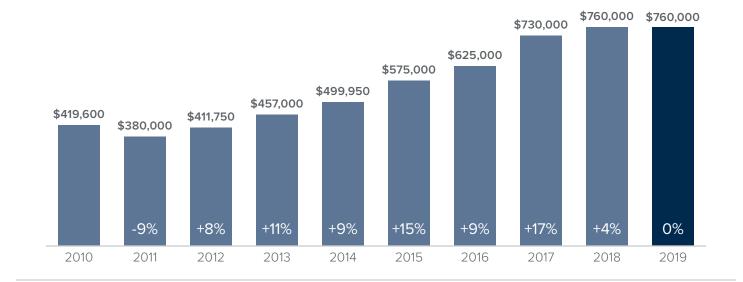

## Median Closed Sales Price > AUGUST

Graphs were created by Windermere Real Estate using NWMLS data, but information was not verified or published by NWMLS.

Data reflects all new and resale single family home sales, which include townhomes and exclude condos.