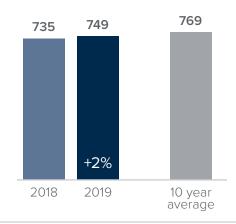

## Closed Sales > AUGUST

**Months Supply of Inventory:** active inventory at the end of the month divided by pending sales for the month. Pending sales are mutual purchase agreements that haven't closed yet.