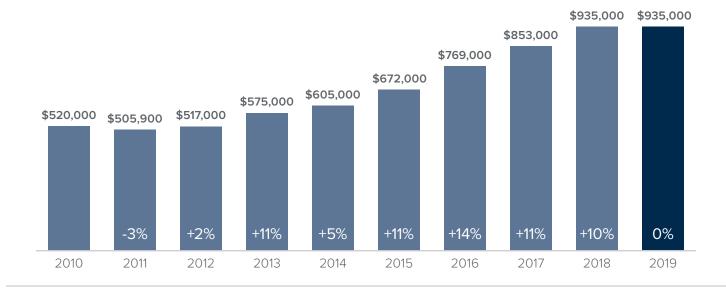

## Market Update EASTSIDE

## Median Closed Sales Price > AUGUST



## Months Supply of Inventory > AUGUST

less than 3 months = seller's market 3 -6 months = balanced market more than 6 months = buyer's market



## Closed Sales > AUGUST



**Months Supply of Inventory:** active inventory at the end of the month divided by pending sales for the month. Pending sales are mutual purchase agreements that haven't closed yet.

Graphs were created by Windermere Real Estate using NWMLS data, but information was not verified or published by NWMLS.

Data reflects all new and resale single family home sales, which include townhomes and exclude condos.