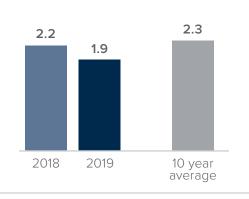

## Months Supply of Inventory > AUGUST

less than 3 months = seller's market 3 -6 months = balanced market more than 6 months = buyer's market