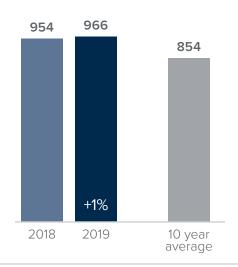

## Closed Sales > APRIL

Months Supply of Inventory: active inventory at the end of the month divided by pending sales for the month. Pending sales are mutual purchase agreements that haven't closed yet.