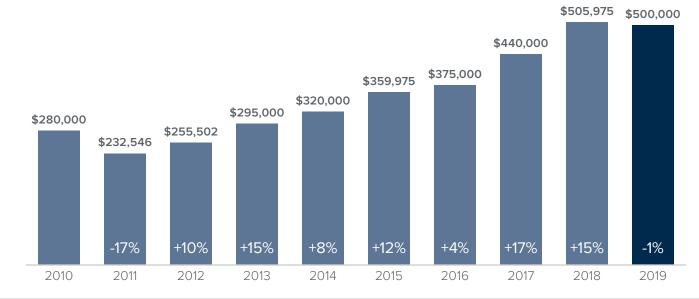

## Market Update

**Snohomish County** 



## Median Closed Sales Price > APRIL



## Months Supply of Inventory > APRIL

less than 3 months = seller's market 3 -6 months = balanced market more than 6 months = buyer's market



## Closed Sales > APRIL



Months Supply of Inventory: active inventory at the end of the month divided by pending sales for the month. Pending sales are mutual purchase agreements that haven't closed yet.

Graphs were created by Windermere Real Estate using NWMLS data, but information was not verified or published by NWMLS.

Data reflects all new and resale single family home sales, which include townhomes and exclude condos.