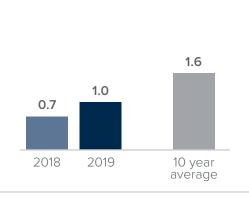

## Months Supply of Inventory > APRIL

less than 3 months = seller's market 3 -6 months = balanced market more than 6 months = buyer's market