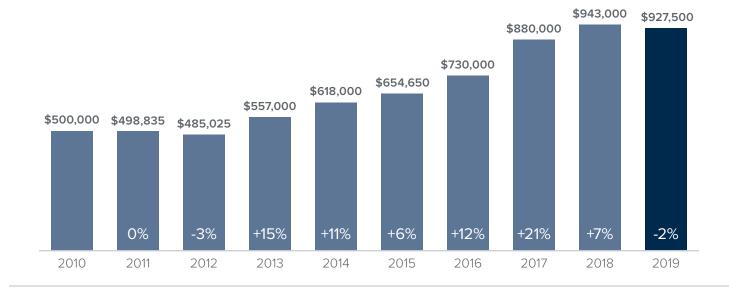

## Market Update Eastside

## Median Closed Sales Price > APRIL



## Months Supply of Inventory > APRIL

less than 3 months = seller's market 3 -6 months = balanced market more than 6 months = buyer's market



## Closed Sales > APRIL



Months Supply of Inventory: active inventory at the end of the month divided by pending sales for the month. Pending sales are mutual purchase agreements that haven't closed yet.

Graphs were created by Windermere Real Estate using NWMLS data, but information was not verified or published by NWMLS.

Data reflects all new and resale single family home sales, which include townhomes and exclude condos.