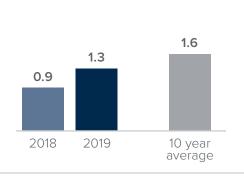

## Months Supply of Inventory > APRIL

less than 3 months = seller's market 3 -6 months = balanced market more than 6 months = buyer's market