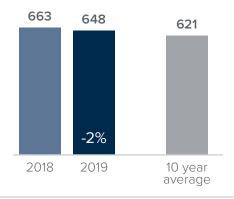

## Closed Sales > APRIL

Months Supply of Inventory: active inventory at the end of the month divided by pending sales for the month. Pending sales are mutual purchase agreements that haven't closed yet.