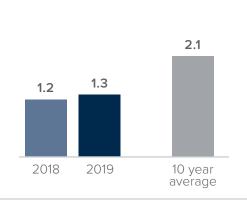

## **Months Supply of Inventory** > **JUNE**

less than 3 months = seller's market 3 -6 months = balanced market more than 6 months = buyer's market