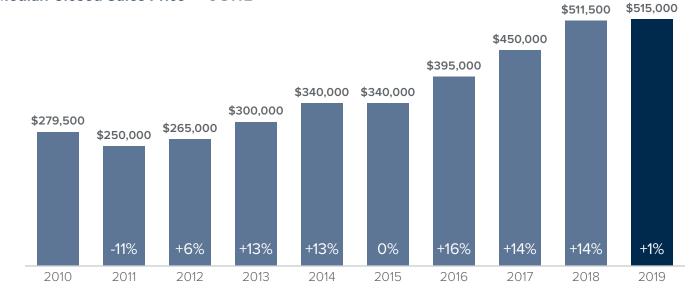

## Market Update

**SNOHOMISH COUNTY** 



## Median Closed Sales Price > JUNE



## **Months Supply of Inventory** > **JUNE**

less than 3 months = seller's market 3 -6 months = balanced market more than 6 months = buyer's market



## Closed Sales > JUNE



Months Supply of Inventory: active inventory at the end of the month divided by pending sales for the month. Pending sales are mutual purchase agreements that haven't closed yet.

Graphs were created by Windermere Real Estate using NWMLS data, but information was not verified or published by NWMLS.

Data reflects all new and resale single family home sales, which include townhomes and exclude condos.