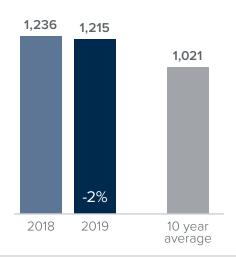

## Closed Sales > JUNE

Months Supply of Inventory: active inventory at the end of the month divided by pending sales for the month. Pending sales are mutual purchase agreements that haven't closed yet.