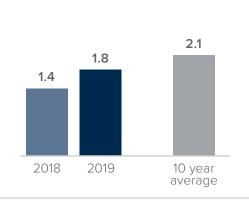

## Months Supply of Inventory > JUNE

less than 3 months = seller's market 3 -6 months = balanced market more than 6 months = buyer's market