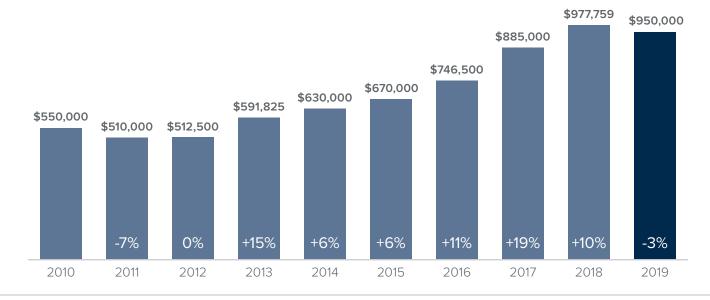

## Market Update

**EASTSIDE** 



## Median Closed Sales Price > JUNE



## Months Supply of Inventory > JUNE

less than 3 months = seller's market 3 -6 months = balanced market more than 6 months = buyer's market



## Closed Sales > JUNE



**Months Supply of Inventory:** active inventory at the end of the month divided by pending sales for the month. Pending sales are mutual purchase agreements that haven't closed yet.

Graphs were created by Windermere Real Estate using NWMLS data, but information was not verified or published by NWMLS.

Data reflects all new and resale single family home sales, which include townhomes and exclude condos.