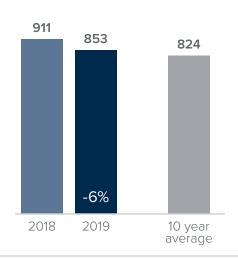

## Closed Sales > JUNE

**Months Supply of Inventory:** active inventory at the end of the month divided by pending sales for the month. Pending sales are mutual purchase agreements that haven't closed yet.