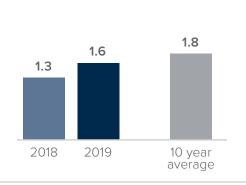

## **Months Supply of Inventory** > **JULY**

less than 3 months = seller's market 3 -6 months = balanced market more than 6 months = buyer's market

## Closed Sales > JULY

Months Supply of Inventory: active inventory at the end of the month divided by pending sales for the month. Pending sales are mutual purchase agreements that haven't closed yet.