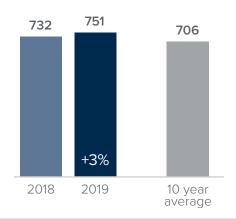

## Closed Sales > JULY

Months Supply of Inventory: active inventory at the end of the month divided by pending sales for the month. Pending sales are mutual purchase agreements that haven't closed yet.

Graphs were created by Windermere Real Estate using NWMLS data, but information was not verified or published by NWMLS.

Data reflects all new and resale single family home sales, which include townhomes and exclude condos.