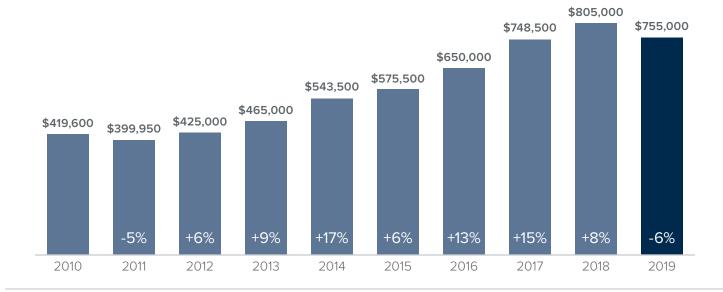

## Median Closed Sales Price > JULY

Graphs were created by Windermere Real Estate using NWMLS data, but information was not verified or published by NWMLS.

Data reflects all new and resale single family home sales, which include townhomes and exclude condos.