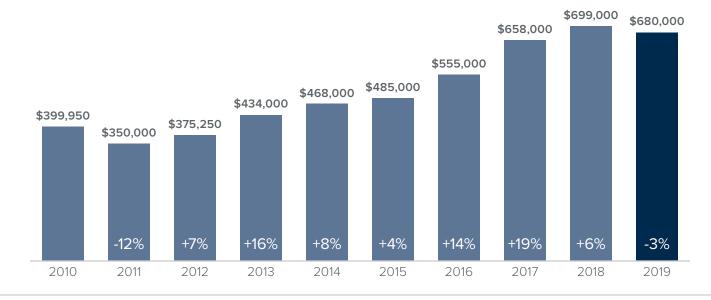

## Median Closed Sales Price > JULY



## **Months Supply of Inventory** > **JULY**

less than 3 months = seller's market 3 -6 months = balanced market more than 6 months = buyer's market



## Closed Sales > JULY



Months Supply of Inventory: active inventory at the end of the month divided by pending sales for the month. Pending sales are mutual purchase agreements that haven't closed yet.

Graphs were created by Windermere Real Estate using NWMLS data, but information was not verified or published by NWMLS.

Data reflects all new and resale single family home sales, which include townhomes and exclude condos.