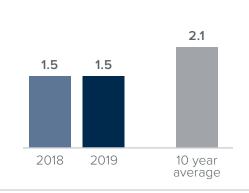

## **Months Supply of Inventory** > **JULY**

less than 3 months = seller's market 3 -6 months = balanced market more than 6 months = buyer's market