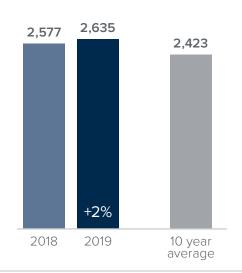

## Closed Sales > JULY

Months Supply of Inventory: active inventory at the end of the month divided by pending sales for the month. Pending sales are mutual purchase agreements that haven't closed yet.