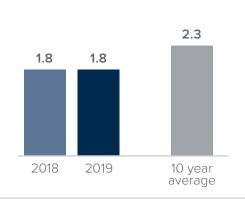

## **Months Supply of Inventory** > **JULY**

less than 3 months = seller's market 3 -6 months = balanced market more than 6 months = buyer's market