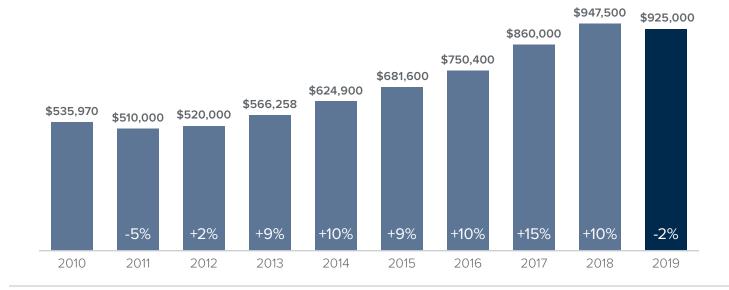

## Market Update



## Median Closed Sales Price > JULY



## **Months Supply of Inventory** > **JULY**

less than 3 months = seller's market 3 -6 months = balanced market more than 6 months = buyer's market



## Closed Sales > JULY



**Months Supply of Inventory:** active inventory at the end of the month divided by pending sales for the month. Pending sales are mutual purchase agreements that haven't closed yet.

Graphs were created by Windermere Real Estate using NWMLS data, but information was not verified or published by NWMLS.

Data reflects all new and resale single family home sales, which include townhomes and exclude condos.