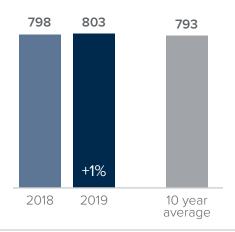

## Closed Sales > JULY

**Months Supply of Inventory:** active inventory at the end of the month divided by pending sales for the month. Pending sales are mutual purchase agreements that haven't closed yet.