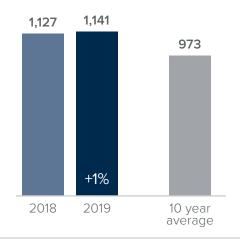

## Closed Sales > MAY

Months Supply of Inventory: active inventory at the end of the month divided by pending sales for the month. Pending sales are mutual purchase agreements that haven't closed yet.

Graphs were created by Windermere Real Estate using NWMLS data, but information was not verified or published by NWMLS.

Data reflects all new and resale single family home sales, which include townhomes and exclude condos.