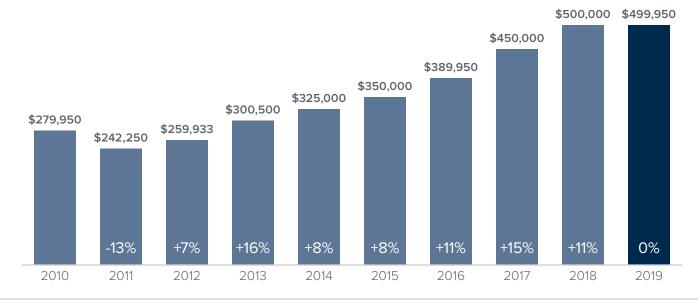

## Market Update

**Snohomish County** 



## Median Closed Sales Price > MAY



## **Months Supply of Inventory** > **MAY**

less than 3 months = seller's market 3 -6 months = balanced market more than 6 months = buyer's market



## Closed Sales > MAY



Months Supply of Inventory: active inventory at the end of the month divided by pending sales for the month. Pending sales are mutual purchase agreements that haven't closed yet.

Graphs were created by Windermere Real Estate using NWMLS data, but information was not verified or published by NWMLS.

Data reflects all new and resale single family home sales, which include townhomes and exclude condos.