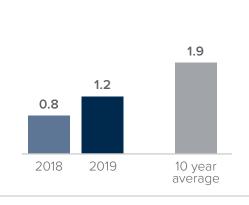

## **Months Supply of Inventory** > **MAY**

less than 3 months = seller's market 3 -6 months = balanced market more than 6 months = buyer's market

## Closed Sales > MAY

Months Supply of Inventory: active inventory at the end of the month divided by pending sales for the month. Pending sales are mutual purchase agreements that haven't closed yet.

Graphs were created by Windermere Real Estate using NWMLS data, but information was not verified or published by NWMLS.