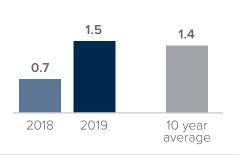

## Months Supply of Inventory > MAY

less than 3 months = seller's market 3 -6 months = balanced market more than 6 months = buyer's market

Closed Sales > MAY

## *Months Supply of Inventory:* active inventory at the end of the month divided by pending sales for the month. Pending sales are mutual purchase agreements that haven't closed yet.

Graphs were created by Windermere Real Estate using NWMLS data, but information was not verified or published by NWMLS. Data reflects all new and resale single family home sales, which include townhomes and exclude condos.