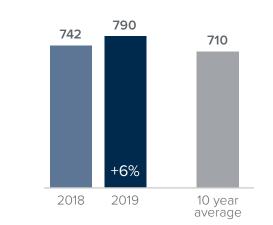

## Months Supply of Inventory > MAY

less than 3 months = seller's market 3 -6 months = balanced market more than 6 months = buyer's market

Closed Sales > MAY