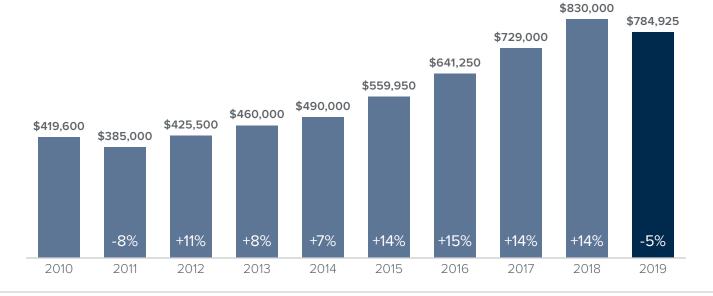

## Median Closed Sales Price > MAY



## Months Supply of Inventory > MAY

less than 3 months = seller's market 3 -6 months = balanced market more than 6 months = buyer's market



Closed Sales > MAY



## *Months Supply of Inventory:* active inventory at the end of the month divided by pending sales for the month. Pending sales are mutual purchase agreements that haven't closed yet.

Graphs were created by Windermere Real Estate using NWMLS data, but information was not verified or published by NWMLS. Data reflects all new and resale single family home sales, which include townhomes and exclude condos.



windermere.com