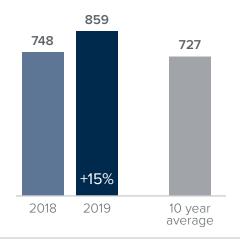

## Closed Sales > MAY

**Months Supply of Inventory:** active inventory at the end of the month divided by pending sales for the month. Pending sales are mutual purchase agreements that haven't closed yet.