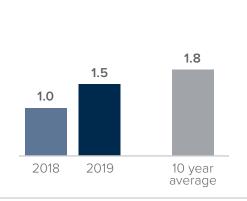

## **Months Supply of Inventory** > **MAY**

less than 3 months = seller's market 3 -6 months = balanced market more than 6 months = buyer's market