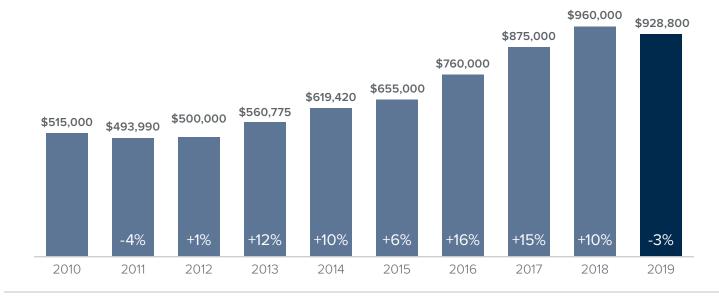

## Market Update Eastside

## Median Closed Sales Price > MAY



## **Months Supply of Inventory** > **MAY**

less than 3 months = seller's market 3 -6 months = balanced market more than 6 months = buyer's market



## Closed Sales > MAY



**Months Supply of Inventory:** active inventory at the end of the month divided by pending sales for the month. Pending sales are mutual purchase agreements that haven't closed yet.

Graphs were created by Windermere Real Estate using NWMLS data, but information was not verified or published by NWMLS.

Data reflects all new and resale single family home sales, which include townhomes and exclude condos.