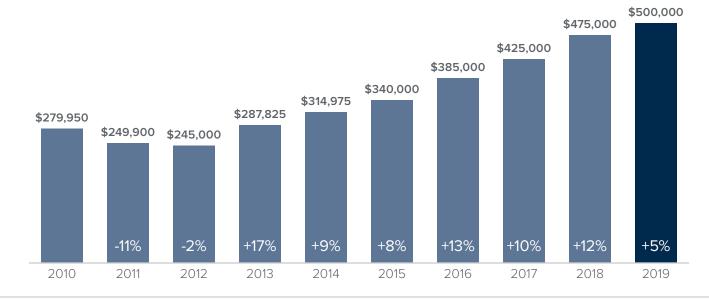

## Market Update

**Snohomish County** 



## Median Closed Sales Price > MARCH



## **Months Supply of Inventory** > **MARCH**

less than 3 months = seller's market 3 -6 months = balanced market more than 6 months = buyer's market



## Closed Sales > MARCH



Months Supply of Inventory: active inventory at the end of the month divided by pending sales for the month. Pending sales are mutual purchase agreements that haven't closed yet.

Graphs were created by Windermere Real Estate using NWMLS data, but information was not verified or published by NWMLS.

Data reflects all new and resale single family home sales, which include townhomes and exclude condos.