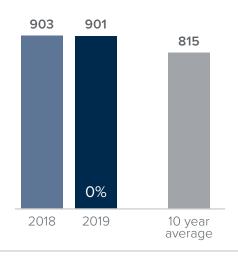

## Closed Sales > MARCH

Months Supply of Inventory: active inventory at the end of the month divided by pending sales for the month. Pending sales are mutual purchase agreements that haven't closed yet.