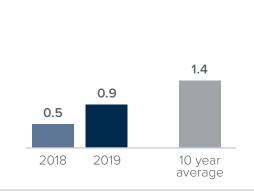

## **Months Supply of Inventory** > **MARCH**

less than 3 months = seller's market 3 -6 months = balanced market more than 6 months = buyer's market