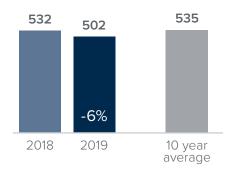

## Closed Sales > MARCH

Months Supply of Inventory: active inventory at the end of the month divided by pending sales for the month. Pending sales are mutual purchase agreements that haven't closed yet.