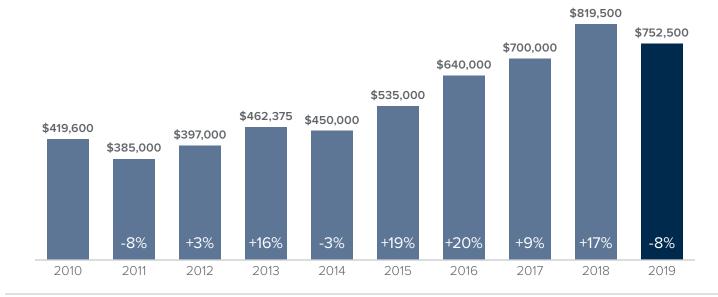

## Median Closed Sales Price > MARCH



## Months Supply of Inventory > MARCH

less than 3 months = seller's market 3 -6 months = balanced market more than 6 months = buyer's market



## Closed Sales > MARCH



Months Supply of Inventory: active inventory at the end of the month divided by pending sales for the month. Pending sales are mutual purchase agreements that haven't closed yet.

Graphs were created by Windermere Real Estate using NWMLS data, but information was not verified or published by NWMLS.

Data reflects all new and resale single family home sales, which include townhomes and exclude condos.