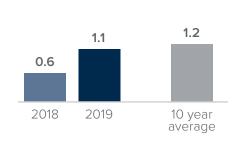

## Months Supply of Inventory > MARCH

less than 3 months = seller's market 3 -6 months = balanced market more than 6 months = buyer's market