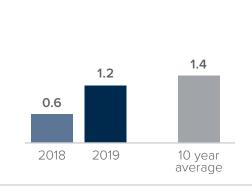

## Months Supply of Inventory > MARCH

less than 3 months = seller's market 3 -6 months = balanced market more than 6 months = buyer's market