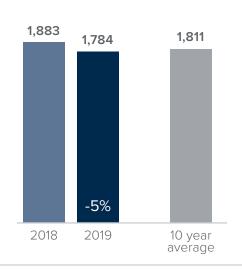

## Closed Sales > MARCH

Months Supply of Inventory: active inventory at the end of the month divided by pending sales for the month. Pending sales are mutual purchase agreements that haven't closed yet.