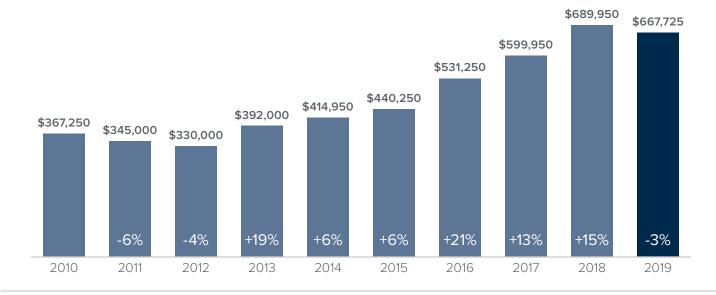

## Median Closed Sales Price > MARCH



## Months Supply of Inventory > MARCH

less than 3 months = seller's market 3 -6 months = balanced market more than 6 months = buyer's market



## Closed Sales > MARCH



Months Supply of Inventory: active inventory at the end of the month divided by pending sales for the month. Pending sales are mutual purchase agreements that haven't closed yet.

Graphs were created by Windermere Real Estate using NWMLS data, but information was not verified or published by NWMLS.

Data reflects all new and resale single family home sales, which include townhomes and exclude condos.