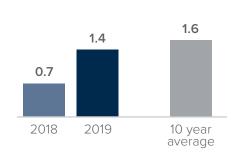

## Months Supply of Inventory > MARCH

less than 3 months = seller's market 3 -6 months = balanced market more than 6 months = buyer's market

Graphs were created by Windermere Real Estate using NWMLS data, but information was not verified or published by NWMLS.

Data reflects all new and resale single family home sales, which include townhomes and exclude condos.