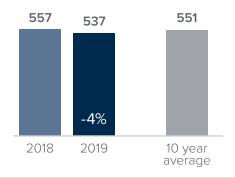

## Closed Sales > MARCH

**Months Supply of Inventory:** active inventory at the end of the month divided by pending sales for the month. Pending sales are mutual purchase agreements that haven't closed yet.

Graphs were created by Windermere Real Estate using NWMLS data, but information was not verified or published by NWMLS.

Data reflects all new and resale single family home sales, which include townhomes and exclude condos.