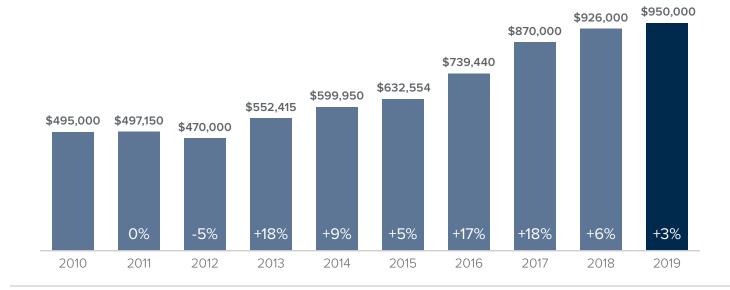

## Median Closed Sales Price > MARCH

Graphs were created by Windermere Real Estate using NWMLS data, but information was not verified or published by NWMLS.

Data reflects all new and resale single family home sales, which include townhomes and exclude condos.